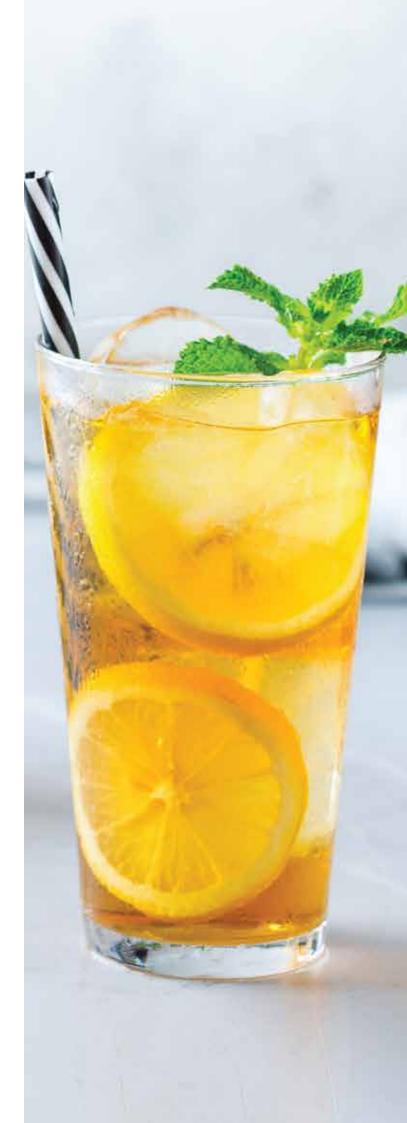

Long Iced Tea

| Lemon / Peach | 240 |
|---------------|-----|
| Berry Burst   | 315 |
| Detox Fruits  | 235 |

Hot Tea &

Hot Chocolate

| <b>Cutting Chai (kettle For 3)</b><br>(Plain Or Masala Chai - Served With Cookies) | 155 |
|------------------------------------------------------------------------------------|-----|
| <b>Green Tea</b><br>(Lemon, Mint and Ginger - Flavour)                             | 95  |
| Flavoured Green Tea<br>(Strawberry / Kiwi / Apricot / Lemon & Mint / Cinnamon)     | 145 |
| Classic Hot Chocolate                                                              | 235 |
| Hazelnut Hot Chocolate                                                             | 265 |