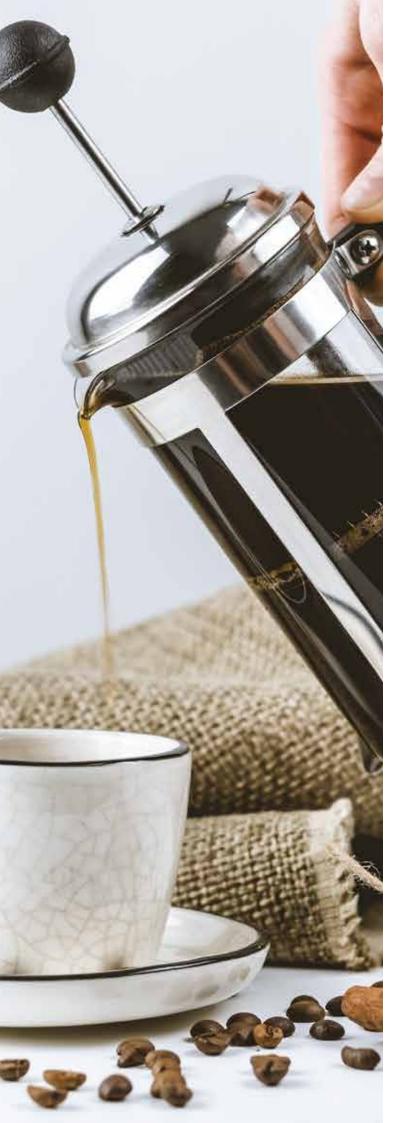

## FRENCH PRESS

A French press, also known as a cafetière, cafetière à piston, caffettiera a stantuffo, press pot, coffee press, or coffee plunger, is a coffee brewing device, although it can also be used for other tasks. In 1923 Ugo Paolini, an Italian, lodged patent documents relating to a tomato juice separator and he developed the idea of making a coffee pot with a press action and a filter.